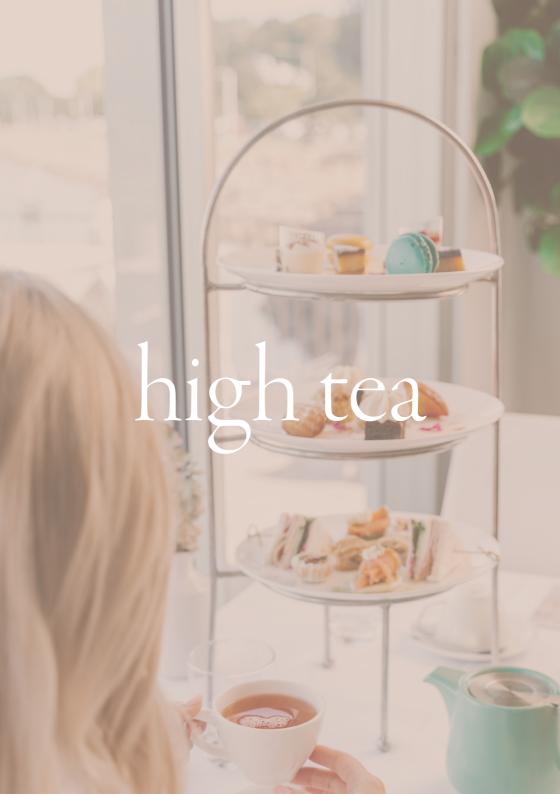

# TRADITIONAL HIGH TEA

A choice of our sensational T2 gourmet loose leaf teas, accompanied by Chef's selection of sweet & savoury treats.

|  |  |  |  | 9 | Б | • | 3 | S | ) | ŀ | 0 | ) | K | ) |  |  |  |  |  |
|--|--|--|--|---|---|---|---|---|---|---|---|---|---|---|--|--|--|--|--|
|  |  |  |  |   |   |   |   |   |   |   |   |   |   |   |  |  |  |  |  |

# **BUBBLY HIGH TEA**

Add a little extra indulgence by starting your High Tea with a refreshing glass of bubbles, followed by a choice of our sensational T2 gourmet loose leaf teas. Enjoy with Chef's selection of sweet and savoury treats.

| \$49 pp |  |
|---------|--|
|         |  |
| KIDS    |  |
| \$25 pp |  |

THE RESTAURANT
at
TRINITY WHARE TAURANGA